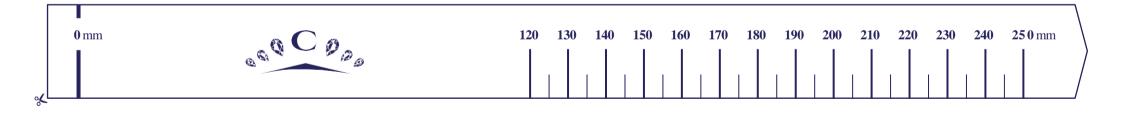

## FIND YOUR SIZE

We recommend printing this sheet in A4 format and selecting "real size" in the printing options. If you are consulting from a mobile phone, we recommend that you turn your screen sideways. Make sure that the scale is precise by using the line below as a reference: its length should correspond with the length of a credit card (86 mm).

Place the credit card here.

You may then follow these steps to find your size:

a. Cut the measuring tape below and wrap it loosely around your wrist.

b. Leave enough room between your wrist and the tape to slip your index finger through.

c. If the measurement falls between two sizes, your wrist size corresponds with the larger size (In the example opposite: 167 mm, for a wrist size of 170).

In order to select the correct size for your Chaumet bracelet, carry the wrist size over to the equivalence table on the next page.