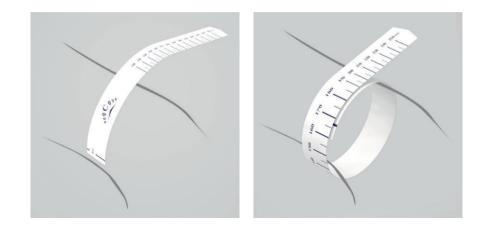

Place the credit card here.

You may then follow these steps to find your size:

a. Cut the measuring tape below and wrap it loosely around your wrist.

b. Leave enough room between your wrist and the tape to slip your index finger through.

c. If the measurement falls between two sizes, your wrist size corresponds with the larger size (In the example opposite: 167 mm, for a wrist size of 170).

In order to select the correct size for your Chaumet bracelet, carry the wrist size over to the equivalence table on the next page.